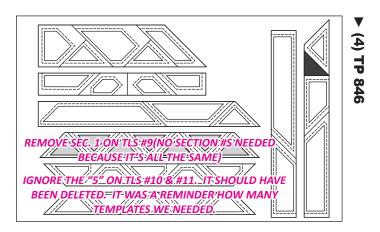

## RELABEL TLS #15 ON TP 847 AS SHOWN (THE TWO CENTER TEMPLATES ARE CORRECT)

We are Definitely Not Perfect. And, in the case of Crossroads, we had some labeling edits that were missed in the review. So, please NOTE these corrections on your pattern! They will not impact yardage, nor will they impact whether you can make this project, they are frustrating (to us) oversights on our part, and we can't re-print, so we are hoping this handout will make them less frustrating for you, as well! Thank you for understanding and enjoy this project!