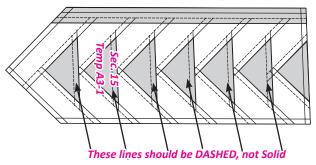

## RELABEL TLS #15 ON TP 847 AS SHOWN (THE TWO CENTER TEMPLATES ARE CORRECT)

We are Definitely Not Perfect. And, in the case of Crossroads, we had some labeling edits that were missed in the review. So, please NOTE these corrections on your pattern! They will not impact yardage, nor will they impact whether you can make this project, they are frustrating (to us) oversights on our part, and we can't re-print, so we are hoping this handout will make them less frustrating for you, as well! Thank you for understanding and enjoy this project!