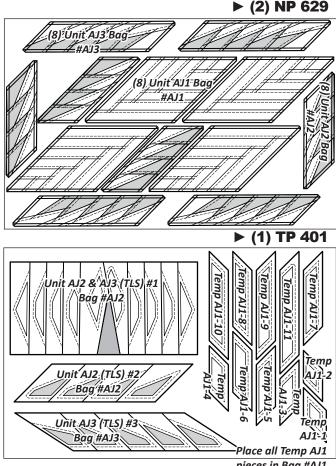

## **GROUP A: LOG CABIN STAR, UNIT AJ1 INSTRUCTIONS**

Ziploc Storage Bags: You will need (3) bags to complete the organization for these instructions.

- Bag #AJ1: (8) Unit AJ1 and Associated Templates
- Bag #AJ2: (8) Unit AJ2 and Associated Templates
- Bag #AJ3: (8) Unit AJ3 and Associated Templates

## Preparing the Foundation Papers:

Cut out (8) of each Unit AJ1, AJ2, & AJ3 on [NP 629] and (1) each of the Templates, Template Layout Sheets and T-Templates on [TP 401]. Place the Foundation Papers and Templates into their assigned Bag #. See the following newsprint graphics for the corresponding bag information. \* Refer back to General Information for Foundation papers and templates for additional instructions on how to prepare your foundation papers and templates.

pieces in Bag #AJ1