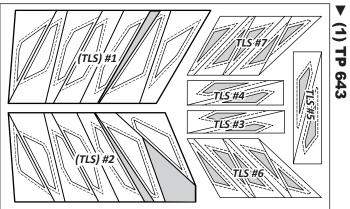

Cut out (8) of each *Unit B1, B2, & B3* on [NP 835]. The associated Templates and Templates Layout Sheets on [TP 643] are cutout, and arranged in chronological order, then placed into a temporary bag. After the fabric has been cut, the individual Sec. Templates are placed into assigned bag #s with their associated foundation papers. See the newsprint graphics below for information on how to organize your units and templates into bags. \**Refer back to General Information under Foundation Papers and Templates for additional instructions on how to prepare your foundation papers and templates.* 