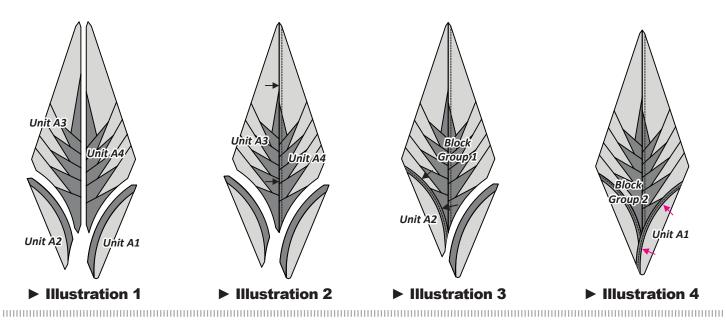

## GROUP B: PRICKLY THORNS STAR BORDER INSTRUCTIONS

**Ziploc Storage Bags:** You will need (3) bags to complete the organization for these Instructions. Label the bags as follows:

- Bag #B1: (8) Unit B1, papers and associated Templates
- Bag #B2: (8) Unit B2, papers and associated Templates
- Bag #B3: (8) Unit B3, papers and associated Templates