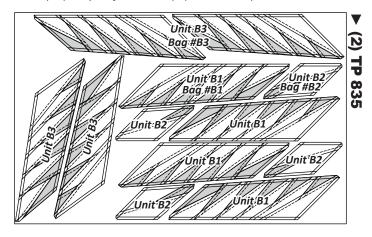

## GROUP B: PRICKLY THORNS STAR BORDER INSTRUCTIONS

**Ziploc Storage Bags:** You will need (3) bags to complete the organization for these Instructions. Label the bags as follows:

- Bag #B1: (8) Unit B1, papers and associated Templates
- Bag #B2: (8) Unit B2, papers and associated Templates
- Bag #B3: (8) Unit B3, papers and associated Templates

Cut out (8) of each *Unit B1, B2, & B3* on [NP 835]. The associated Templates and Templates Layout Sheets on [TP 643] are cutout, and arranged in chronological order, then placed into a temporary bag. After the fabric has been cut, the individual Sec. Templates are placed into assigned bag #s with their associated foundation papers. See the newsprint graphics below for information on how to organize your units and templates into bags. \**Refer back to General Information under Foundation Papers and Templates for additional instructions on how to prepare your foundation papers and templates.* 