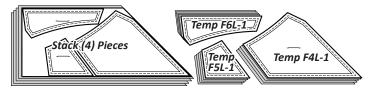

## ► Fabric F4: (TLS) #3, #4 & #5

**Step 1:** Cut **(4)** 3-1/4" by 42" strips from *Fabric F4*. Stack the **(4)** strips facing *right-side up*.

**Step 2:** Position *Units F4L & F4R (TLS) #3, Units F5L & F5R (TLS) #4,* and *Units F6L & F6R (TLS) #5* on the stacked strips. Cut the **(4)** strips even with edges of *(TLS) #3, #4 & #5* then cut on each Cut Line to separate the template pieces. Place the left pieces in Bag #F7 and right pieces in Bag #F8.