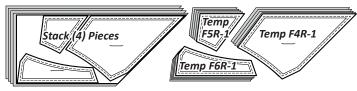

## ► Fabric F4: (TLS) #3, #4 & #5

**Step 1:** Cut **(4)** 3-1/4" by 42" strips from *Fabric F4*. Stack the **(4)** strips facing *right-side up*.

**Step 2:** Position *Units F4L & F4R (TLS) #3, Units F5L & F5R (TLS) #4,* and *Units F6L & F6R (TLS) #5* on the stacked strips. Cut the **(4)** strips even with edges of *(TLS) #3, #4 & #5* then cut on each Cut Line to separate the template pieces. Place the left pieces in Bag #F7 and right pieces in Bag #F8.