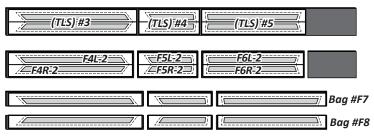

## ► Fabric F4: (TLS) #3, #4 & #5

**Step 1:** Cut **(4)** 3-1/4" by 42" strips from *Fabric F4*. Stack the **(4)** strips facing *right-side up*.

**Step 2:** Position *Units F4L & F4R (TLS) #3, Units F5L & F5R (TLS) #4,* and *Units F6L & F6R (TLS) #5* on the stacked strips. Cut the **(4)** strips even with edges of *(TLS) #3, #4 & #5* then cut on each Cut Line to separate the template pieces. Place the left pieces in Bag #F7 and right pieces in Bag #F8.