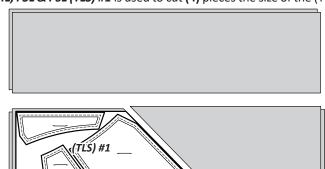

## ► Fabric F3: (TLS) #1 & #2

**Step 1:** Cut **(4)** 11" by 42" strips from *Fabric F3*. Stack **(2)** of the strips facing *right-side up*. Set the others aside for Step 3. The *Units F4L, F5L & F6L (TLS) #1* is used to cut **(4)** pieces the size of the (TLS).

**Step 2:** Stack the **(4)** pieces beneath the (TLS). Clip the paper templates to the fabric beneath. Cut on each <u>Cut Line</u> to separate the template pieces. Place the pieces in Bag #F7.

**Step 3:** Stack the remaining **(2)** 11" by 42" strips from *Fabric F3* facing *right-side up.* The *Units F4R, F5R & F6R (TLS) #2* is used to cut **(4)** pieces the size of the (TLS).