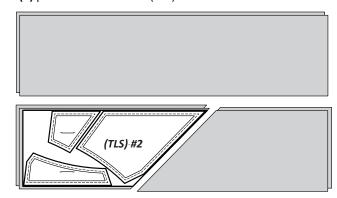

**Step 2:** Stack the **(4)** pieces beneath the (TLS). Clip the paper templates to the fabric beneath. Cut on each <u>Cut Line</u> to separate the template pieces. Place the pieces in Bag #F7.

**Step 3:** Stack the remaining **(2)** 11" by 42" strips from *Fabric F3* facing *right-side up.* The *Units F4R, F5R & F6R (TLS) #2* is used to cut **(4)** pieces the size of the (TLS).

**Step 4:** Stack the **(4)** pieces beneath the (TLS). Clip the paper templates to the fabric beneath. Cut on each Cut Line to separate the template pieces. Place the pieces in Bag #F8.