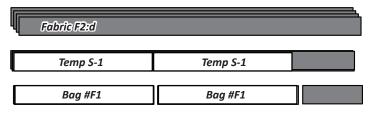

**Step 5:** Cut **(4)** 2-1/4" by 42" strips from *Fabric F2:d.* Position **(2)** of *Temp S-1* on stacked strips. Cut **(8)** of *Temp S-1* (you will only need 7). Place in Bag #F1.