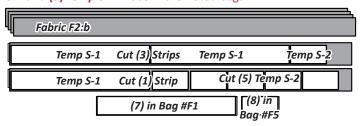

**Step 3:** Cut (4) 2-1/4" by 42" strips from *Fabric F2:b*. Cut (3) strips with (2) of *Temp S-1* and (1) *Temp S-2*. Cut (1) strip with (7) of *Temp S-1* and (5) *Temp S-2*. Place in the noted bags.