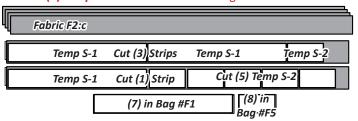

**Step 4:** Cut (4) 2-1/4" by 42" strips from *Fabric F2:c.* Cut (3) strips with (2) of *Temp S-1* and (1) *Temp S-2*. Cut (1) strip with (7) of *Temp S-1* and (5) *Temp S-2*. Place in the noted bags.