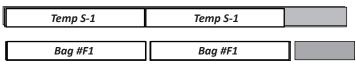

## ► Fabric F2:a, F2:b, F2:c & F2:d: Strip Piecing

**Step 1:** Cut **(4)** 2-1/4" by 42" strips from *Fabric F2:a*.

Fabric F2:a

**Step 2:** Position (2) of *Temp S-1* on the stacked strips. Cut (8) of *Temp S-1* (you will only need 7). Place in Bag #F1.