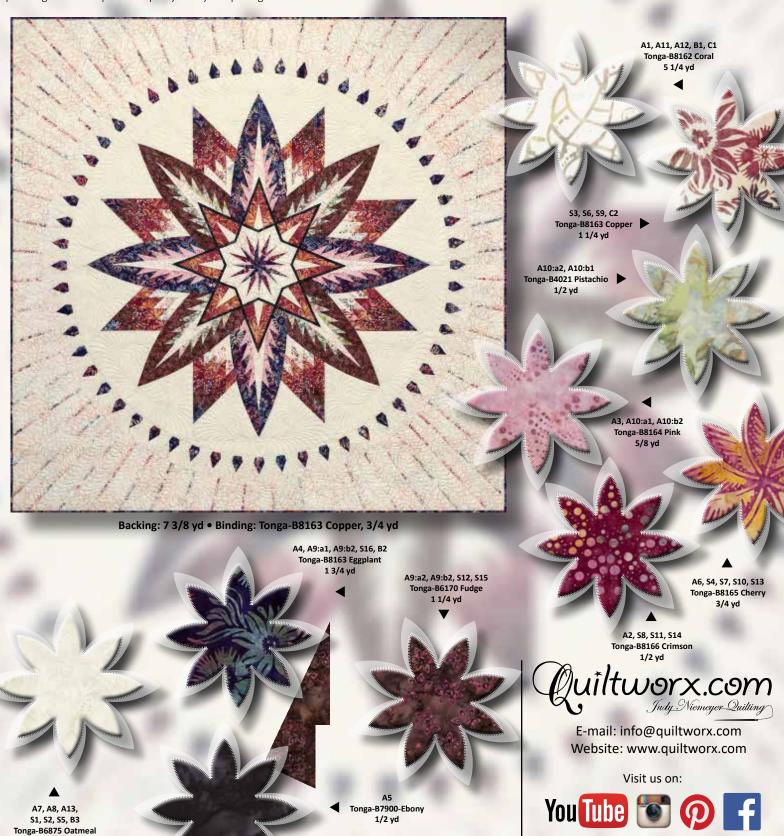

## Star Anise

Collector's Club patterns are designs released for a limited time to celebrate our *Mini Collection* fabric lines. Each collection will feature a special pattern, available for a limited time only, showcasing how to use a group of fabrics that includes (8) shades from light to dark to create a dazzling quilt! Combined with basics and blenders from your favorite fabric vendors, these quilts create a new approach to color planning that we hope will inspire you in your quilting endeavors!

## A COLLECTOR'S CLUB DESIGN

Star Anise Mini Collection, Wallflowers, and Java Blenders

80" x 80"

Sunrise Mixer

Rev. 8/13/2020