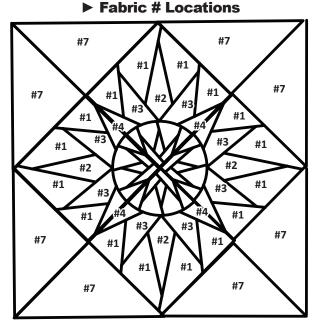

## YARDAGE REQUIREMENTS

A color version of the yardage included for each sample is included on the back of the coversheet.

| FABRIC<br>#             | YDS   | FABRIC<br>PLACE-<br>MENT  | ORANGE<br>SAMPLE                                                                                                | BLUE<br>SAMPLE                                                                                                  |
|-------------------------|-------|---------------------------|-----------------------------------------------------------------------------------------------------------------|-----------------------------------------------------------------------------------------------------------------|
| COVER SAMPLES           |       |                           |                                                                                                                 |                                                                                                                 |
| #1                      | 7/8   | CS-2 & CS-4<br>Star Bkgnd |                                                                                                                 |                                                                                                                 |
| #2                      | 1/4   | CS-1 Spike                | See the<br>Back of the<br>coversheet<br>for Color<br>Swatches<br>and SKU<br>information<br>for each<br>project. | See the<br>Back of the<br>coversheet<br>for Color<br>Swatches<br>and SKU<br>information<br>for each<br>project. |
| #3                      | 3/8   | CS-3 Spike                |                                                                                                                 |                                                                                                                 |
| #4                      | 1/4   | CS-5 Spike                |                                                                                                                 |                                                                                                                 |
| #5                      | 1/4   | Unit M<br>Bkgnd           |                                                                                                                 |                                                                                                                 |
| #6                      | 1/4   | Unit M<br>Spike           |                                                                                                                 |                                                                                                                 |
| #7                      | 3/8   | Template<br>#1 Bkgnd      |                                                                                                                 |                                                                                                                 |
| BINDING<br>&<br>BACKING | 1-1/2 | As Desired                |                                                                                                                 |                                                                                                                 |
| BATTING                 |       | Hobbs 80/20               |                                                                                                                 |                                                                                                                 |