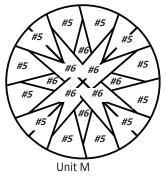

## YARDAGE REQUIREMENTS

A color version of the yardage included for each sample is included on the back of the coversheet.

| FABRIC<br>#             | YDS   | FABRIC<br>PLACE-<br>MENT  | ORANGE<br>SAMPLE                                                                                                | BLUE<br>SAMPLE                                                                                                  |
|-------------------------|-------|---------------------------|-----------------------------------------------------------------------------------------------------------------|-----------------------------------------------------------------------------------------------------------------|
| COVER SAMPLES           |       |                           |                                                                                                                 |                                                                                                                 |
| #1                      | 7/8   | CS-2 & CS-4<br>Star Bkgnd |                                                                                                                 |                                                                                                                 |
| #2                      | 1/4   | CS-1 Spike                | See the<br>Back of the<br>coversheet<br>for Color<br>Swatches<br>and SKU<br>information<br>for each<br>project. | See the<br>Back of the<br>coversheet<br>for Color<br>Swatches<br>and SKU<br>information<br>for each<br>project. |
| #3                      | 3/8   | CS-3 Spike                |                                                                                                                 |                                                                                                                 |
| #4                      | 1/4   | CS-5 Spike                |                                                                                                                 |                                                                                                                 |
| #5                      | 1/4   | Unit M<br>Bkgnd           |                                                                                                                 |                                                                                                                 |
| #6                      | 1/4   | Unit M<br>Spike           |                                                                                                                 |                                                                                                                 |
| #7                      | 3/8   | Template<br>#1 Bkgnd      |                                                                                                                 |                                                                                                                 |
| BINDING<br>&<br>BACKING | 1-1/2 | As Desired                |                                                                                                                 |                                                                                                                 |
| BATTING                 |       | Hobbs 80/20               |                                                                                                                 |                                                                                                                 |