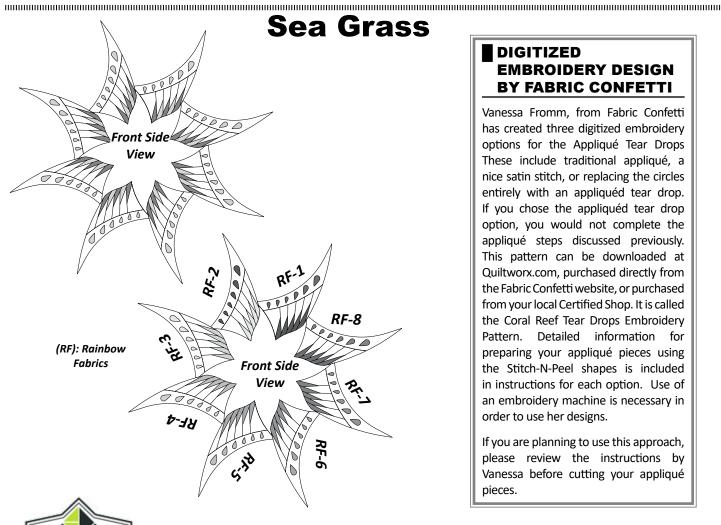

## DIGITIZED EMBROIDERY DESIGN BY FABRIC CONFETTI

Vanessa Fromm, from Fabric Confetti has created three digitized embroidery options for the Appliqué Tear Drops These include traditional appliqué, a nice satin stitch, or replacing the circles entirely with an appliquéd tear drop. If you chose the appliquéd tear drop option, you would not complete the appliqué steps discussed previously. This pattern can be downloaded at Quiltworx.com, purchased directly from the Fabric Confetti website, or purchased from your local Certified Shop. It is called the Coral Reef Tear Drops Embroidery Pattern. Detailed information for preparing your appliqué pieces using the Stitch-N-Peel shapes is included in instructions for each option. Use of an embroidery machine is necessary in order to use her designs.