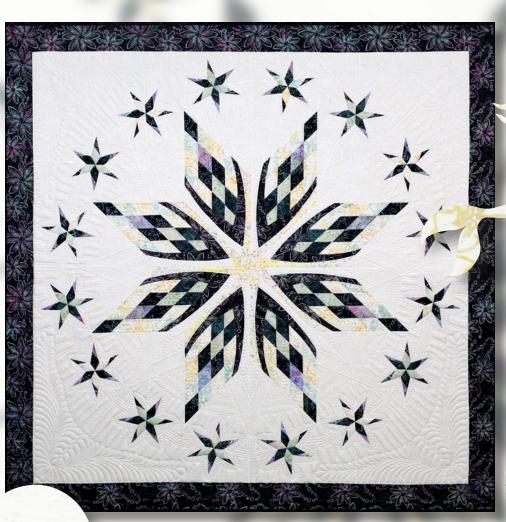

Collector's Club patterns are designs released for a limited time to celebrate our Mini Collection fabric lines. Each collection will feature a special pattern, available for a limited time only, showcasing how to use a group of fabrics that includes (8) shades from light to dark to create a dazzling quilt! Combined with basics and blenders from your favorite fabric vendors, these quilts create a new approach to color planning that we hope will inspire you in your quilting endeavors!

A COLLECTOR'S CLUB DESIGN

Timeless **TREASURES** 

Basil Mini and Wallflowers Collections

68 x 68

S3, S8, S9, S14, B8 Tonga-B8167 Butter 1/2 yd

> AK4 Tonga-B8166 Apricot 1/2 yd

S2, S4, S5, S13, B5 Tonga-B8163 Mint 1/2 yd