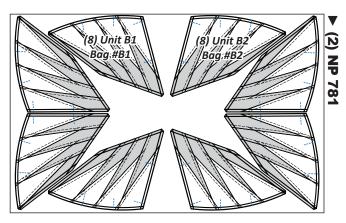

## ► Fabric Information:

The *Unit Chart* that follows includes yardage, fabric numbers, and a reference to which fabrics go with the Templates and (TLS) to complete *Units B1 & B2*. The color layout, shown below, gives a visual reference to where the fabrics are located on each unit.