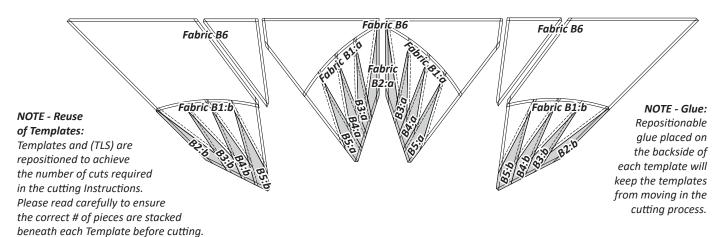

## ► Fabric Color Layout

NOTE - Backside Graphic: The color layout shown matches the printed side of the paper, and the backside of the quilt.