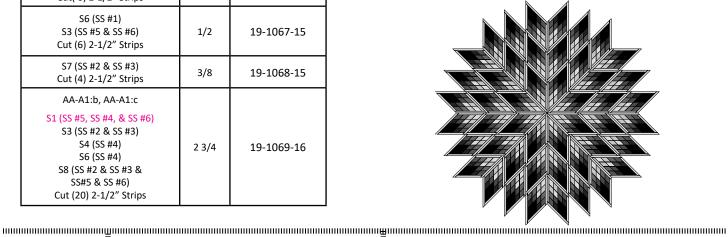

## Prismatic Star Queen

JNQ 00252P1

NP 576: 12 Pages TP 380: 1 Page TP 382: 1 Page TP 383: 1 Page LP 027: 1 Page

## 91" by 91"

| FABRIC REFERENCE<br>*Strip Set = SS         | YDS BY<br>FABRIC | FABRIC SKU                       |
|---------------------------------------------|------------------|----------------------------------|
| S2 (SS* #1)<br>Cut (2) 2-1/2" Strips**      | 1/4              | 19-1071-16                       |
| S5 (SS #2 & SS #3)<br>Cut (4) 2-1/2" Strips | 3/8              | 19-1072-16                       |
| S8 (SS #1)<br>Cut (2) 2-1/2" Strips         | 1/4              | 19-1073-17                       |
| Backing                                     | 8 1/4            | As Desired                       |
| Binding                                     | 3/4              | 20-1082-01<br>Botanical Bluebell |
| Batting                                     | Hobbs<br>80/20   |                                  |

| FABRIC REFERENCE<br>*Strip Set = SS                                                                                                                                                | YDS BY<br>FABRIC | FABRIC SKU |
|------------------------------------------------------------------------------------------------------------------------------------------------------------------------------------|------------------|------------|
| S3 (SS* #1) Cut (2) 2-1/2" Strips**                                                                                                                                                | 1/4              | 19-1003-01 |
| S5 (SS #1) Cut (2) 2-1/2" Strips                                                                                                                                                   | 1/4              | 19-1018-05 |
| S7 (SS #5 & SS #6)<br>Cut (4) 2-1/2" Strips                                                                                                                                        | 3/8              | 19-1026-06 |
| S6 (SS #2 & SS #3)<br>Cut (4) 2-1/2" Strips                                                                                                                                        | 3/8              | 19-1028-07 |
| AA-A1:a, B1  S1 (SS #1)  S2 (SS #2, SS #3, & SS #4)  S3 (SS#4)  S5 (SS#4, SS #5, & SS #6)  S6 (SS #5 & SS #6)  S8 (SS #4)  Cut (24) 2-1/2" Strips                                  | 5 7/8            | 19-1038-09 |
| S4 (SS #2 & SS #3)<br>Cut (4) 2-1/2" Strips                                                                                                                                        | 3/8              | 19-1041-09 |
| S1 (SS #2 & SS #3)<br>S7 (SS #4)<br>Cut (6) 2-1/2" Strips                                                                                                                          | 1/2              | 19-1055-12 |
| S7 (SS #1)<br>S2 (SS #5 & SS#6)<br>Cut (6) 2-1/2" Strips                                                                                                                           | 1/2              | 19-1063-14 |
| S4 (SS #1 & SS#5 & SS #6)<br>Cut( 6) 2-1/2" Strips                                                                                                                                 | 1/2              | 19-1066-15 |
| S6 (SS #1)<br>S3 (SS #5 & SS #6)<br>Cut (6) 2-1/2" Strips                                                                                                                          | 1/2              | 19-1067-15 |
| S7 (SS #2 & SS #3)<br>Cut (4) 2-1/2" Strips                                                                                                                                        | 3/8              | 19-1068-15 |
| AA-A1:b, AA-A1:c  \$1 (S\$ #5, \$\$ #4, & \$\$ #6)  \$3 (\$\$ #2 & \$\$ #3)  \$4 (\$\$ #4)  \$6 (\$\$ #4)  \$8 (\$\$ #2 & \$\$ #3 &  \$\$ \$5#5 & \$\$ #6)  Cut (20) 2-1/2" Strips | 2 3/4            | 19-1069-16 |