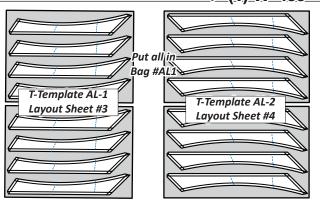

## **▶** Preparing the Foundation Papers:

Cut out **(8)** Unit AL on [NP 628] and **(1)** each of the Templates, Template Layout Sheets and T-Templates on [TP 399 & 400]. Place the Foundation Papers and Templates into their assigned Bag #. See the following newsprint graphics for the corresponding bag information. \*Refer back to General Information for Foundation papers and templates for additional instructions on how to prepare your foundation papers and templates.