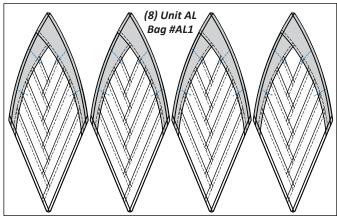

## WOVEN STAR, UNIT AL INSTRUCTIONS

**Ziploc Storage Bags:** You will need **(1)** bag to complete the organization for these instructions.

• Bag #AL1: (8) Unit AL and Associated Templates

## **▶** Preparing the Foundation Papers:

Cut out **(8)** Unit AL on [NP 628] and **(1)** each of the Templates, Template Layout Sheets and T-Templates on [TP 399 & 400]. Place the Foundation Papers and Templates into their assigned Bag #. See the following newsprint graphics for the corresponding bag information. \*Refer back to General Information for Foundation papers and templates for additional instructions on how to prepare your foundation papers and templates.