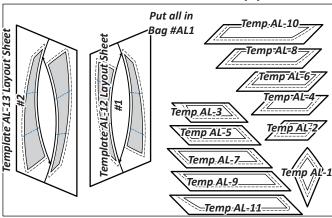

## **▶** Preparing the Foundation Papers:

Cut out **(8)** Unit AL on [NP 628] and **(1)** each of the Templates, Template Layout Sheets and T-Templates on [TP 399 & 400]. Place the Foundation Papers and Templates into their assigned Bag #. See the following newsprint graphics for the corresponding bag information. \*Refer back to General Information for Foundation papers and templates for additional instructions on how to prepare your foundation papers and templates.

► (1) TP 399