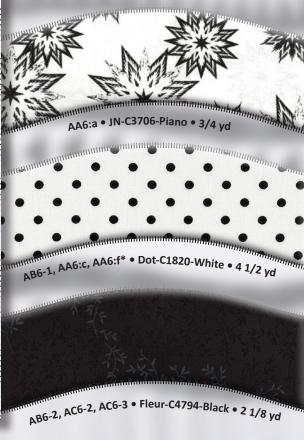

Backing: JN-C4997-Black, 4 3/4 yd • Binding: Dot-C1820-White, 5/8 yd

NOTE - \*Dot-C1820-White: We used the same fabric for AA6:c and AA6:f. If you choose different fabrics, you'll need (4) 6-1/2" x 42" strips for AA6:f.