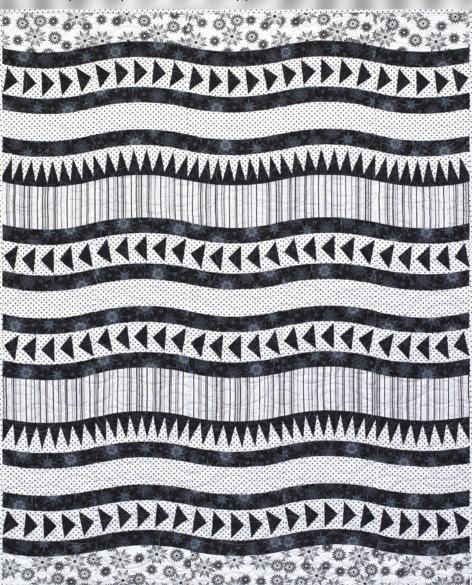

## Windy Day

60" x 70"

Forever

This pattern requires: Wave Ruler and (1) each of Charm Elements #21 & #22.

This pattern is available in the Windy Day book by Quiltworx.com. The book features the Creative Grids Wave Ruler designed by Judy Niemeyer and a uses a wide range of Quiltworx Charm Elements for paper piecing. Layouts and blocks will be available upon publication in Quiltster.com! Use a pattern from the book or mix and match units for a given layout to create your own unique design!