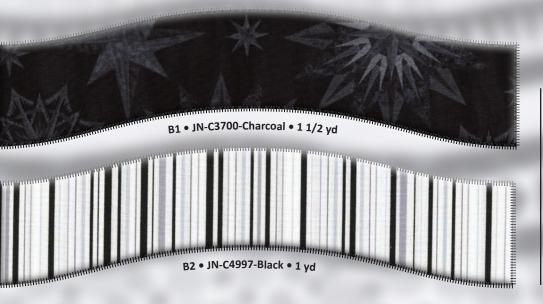

Backing: JN-C4997-Black, 4 3/4 yd • Binding: Dot-C1820-White, 5/8 yd

NOTE - \*Dot-C1820-White: We used the same fabric for AA6:c and AA6:f. If you choose different fabrics, you'll need (4) 6-1/2" x 42" strips for AA6:f.