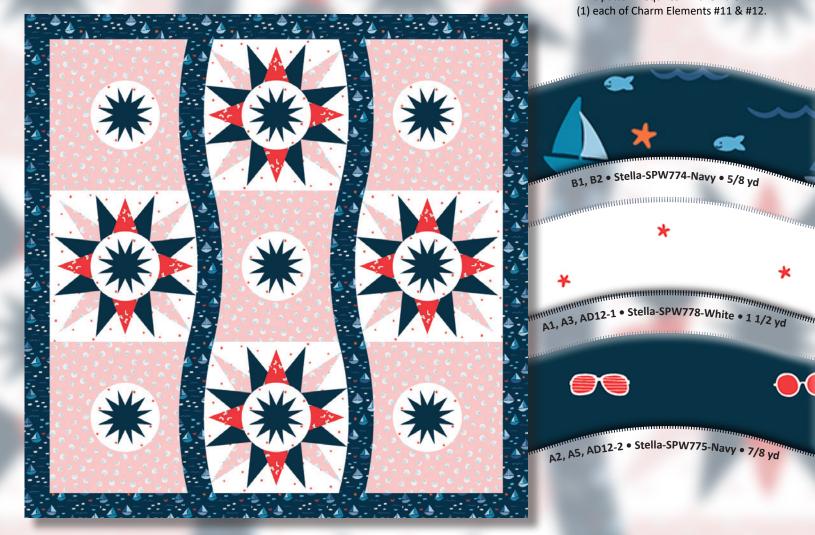

## 40" x 40"

This pattern requires: Wave Ruler and (1) each of Charm Elements #11 & #12.

B1, B2 • Stella-SPW774-Navy • 5/8 yd

Antimitation of the stella-SPW778-White • 1 1/2 vd

Backing: Stella-SPW773-Navy, 2 3/4 yd • Binding: Stella-SPW779-Red, 1/2 yd

A2, A5, AD12-2 • Stella-SPW775-Navy • 7/8 yd

E-mail: info@quiltworx.com Website: www.quiltworx.com

Visit us on: