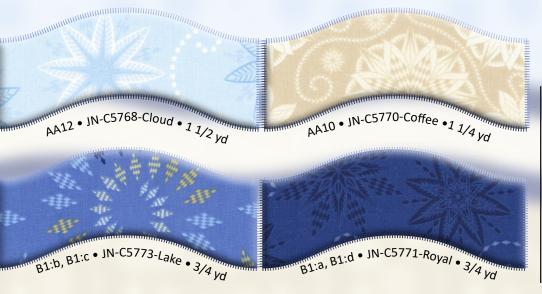

AA6:a • JN-C5774-Foam • 3/4 yd миниципиниципиниципиниципиниципиниципиниципиниципиниципиниципиниципиниципиниципиниципиниципиниципиниципиниципи

AA6:b • JN-C5773-Sand • 3/4 yd

AA8, B2 • JN-C5770-Navy • 2 5/8 yd