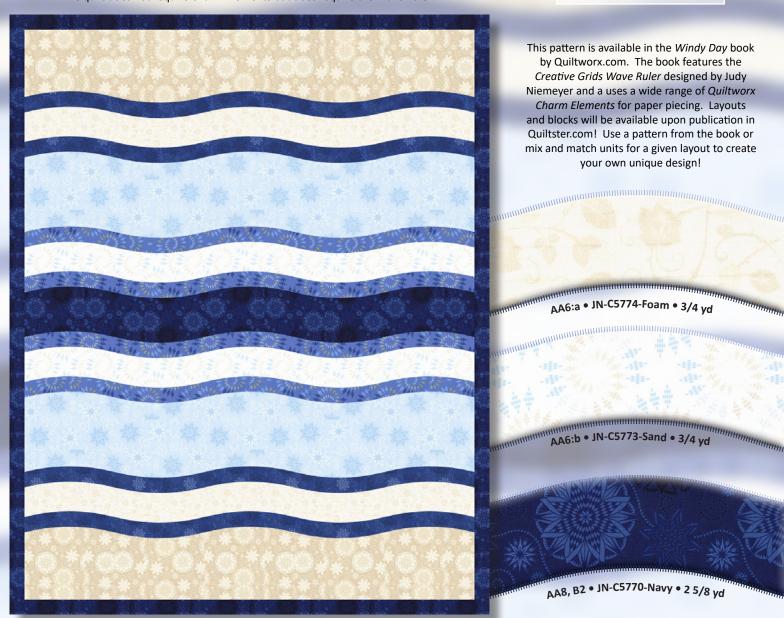

## Ocean Breeze 64" x 80"

This quilt does not require Charm Elements but does require the Wave Ruler.

This pattern is available in the Windy Day book by Quiltworx.com. The book features the Creative Grids Wave Ruler designed by Judy Niemeyer and a uses a wide range of Quiltworx Charm Elements for paper piecing. Layouts and blocks will be available upon publication in Quiltster.com! Use a pattern from the book or mix and match units for a given layout to create your own unique design!

AA6:a • JN-C5774-Foam • 3/4 yd миниципиниципиниципиниципиниципиниципиниципиниципиниципиниципиниципиниципиниципиниципиниципиниципиниципиниципи

AA6:b • JN-C5773-Sand • 3/4 yd

AA8, B2 • JN-C5770-Navy • 2 5/8 yd