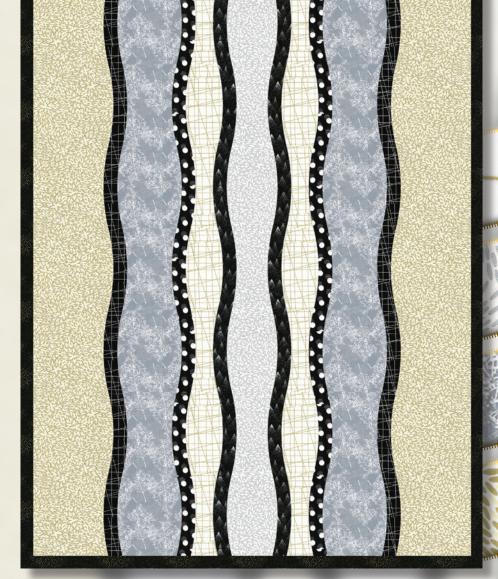

Dandelion Wishes

This quilt does not require Charm Elements but does require the Wave Ruler.

Sparkle and Fade

68" x 88"

This pattern is available in the *Windy Day* book by Quiltworx.com. The book features the *Creative Grids Wave Ruler* designed by Judy Niemeyer and a uses a wide range of *Quiltworx Charm Elements* for paper piecing. Layouts and blocks will be available upon publication in Quiltster.com! Use a pattern from the book or mix and match units for a given layout to create your own unique design!