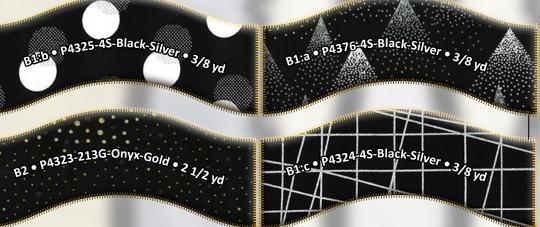

AA6 • P4324-618G-Zinc-Gold • 1 vd

AA8 • P4322-3S-White-Silver • 3/4 vd

AA10 • P4321-92S-Slate-Silver • 1 1/2 yd

AA12 • P4

G-Papyrus-Gold • 1 3/4 yd

Backing: Q4471 4M Black Metallic, 5 1/8 yd • Binding: P4323-213G-Onyx-Gold, 3/4 yd