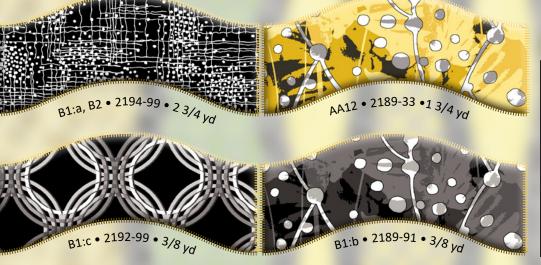

## Dandelion Wishes

Henry Glass & Co., Inc. Black, White, & Citrus

This quilt does not require Charm Elements but does require the Wave Ruler.

68" x 88"

This pattern is available in the Windy Day book by Quiltworx.com. The book features the Creative Grids Wave Ruler designed by Judy Niemeyer and a uses a wide range of Quiltworx Charm Elements for paper piecing. Layouts and blocks will be available upon publication in Quiltster.com! Use a pattern from the book or mix and match units for a given layout to create your own unique design!

Backing: 2192-33, 5 1/8 yd • Binding: 2189-91, 3/4 yd

E-mail: info@quiltworx.com Website: www.quiltworx.com

Visit us on: