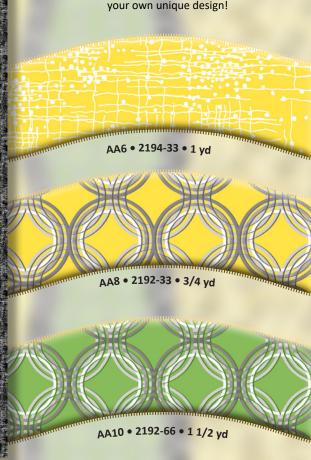

## Dandelion Wishes

Henry Glass & Co., Inc. Black, White, & Citrus

This quilt does not require Charm Elements but does require the Wave Ruler.

68" x 88"

This pattern is available in the Windy Day book by Quiltworx.com. The book features the Creative Grids Wave Ruler designed by Judy Niemeyer and a uses a wide range of Quiltworx Charm Elements for paper piecing. Layouts and blocks will be available upon publication in Quiltster.com! Use a pattern from the book or mix and match units for a given layout to create your own unique design!

Backing: 2192-33, 5 1/8 yd • Binding: 2189-91, 3/4 yd

E-mail: info@quiltworx.com Website: www.quiltworx.com

Visit us on: