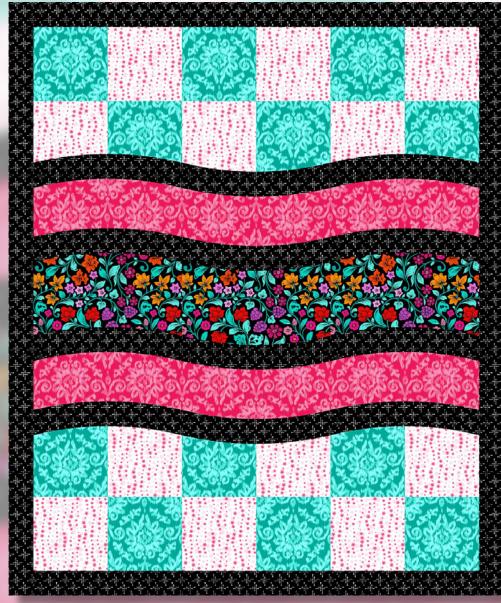

## Birthday Party

This quilt does not require Charm Elements but does require the Wave Ruler.

Patric Lose Studio Flower Power

## 40" x 48"

This pattern is available in the Windy Day book by Quiltworx.com. The book features the Creative Grids Wave Ruler designed by Judy Niemeyer and a uses a wide range of Quiltworx Charm Elements for paper piecing. Layouts and blocks will be available upon publication in Quiltster.com! Use a pattern from the book or mix and match units for a given layout to create your own unique design!