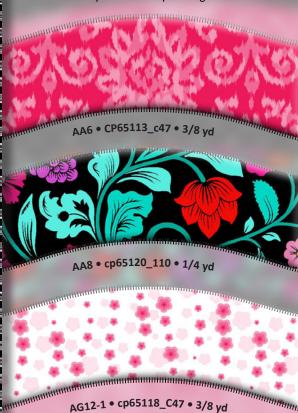

Backing: 3 1/8 yd • Binding: cp64748-110, 1/2 yd

AG12-1 • cp65118\_C47 • 3/8 vd

E-mail: info@quiltworx.com Website: www.quiltworx.com

Visit us on: