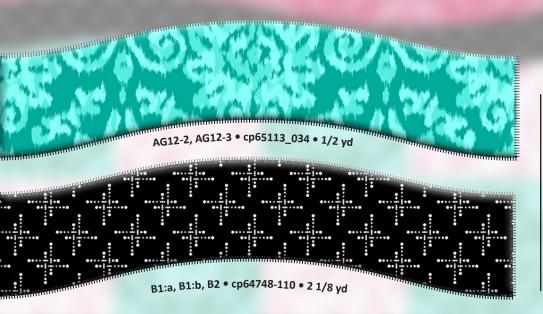

Backing: 3 1/8 yd • Binding: cp64748-110, 1/2 yd

AG12-1 • cp65118\_C47 • 3/8 vd

E-mail: info@quiltworx.com Website: www.quiltworx.com

Visit us on: