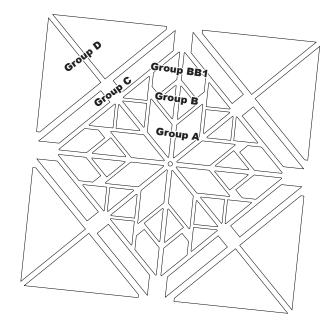

## JNQ00254P1 JNQ2613DIA-001

NP 455: 2 Pages NP 456: 2 Pages TP 272: 1 Page

JNQ10x10-012 NP 586: 2 Pages NP 587: 1 Page

JNQ00254-B-000 TP 392: 1 Page

JNQ00242-C-004 NP 589: 4 Pages TP 395: 1 Page

JNQ00242-D-003 NP 590: 2 Page NP 591: 4 Page NP 592: 4 Page TP 396: 1 Page TP 397: 1 Page