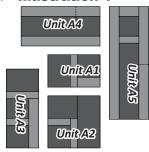

# Chinese Lattice

75" by 75"

# ASSEMBLY GRAPHIC CORRECTION

Oops! When webuilt this graphic, we forgot to flip it over to the fabric side instead of the newsprint side. Please use the Illustrations #1 to #5 as shown to the left to build each graphic instead. The Illustration #5 graphic has been fixed throughout the remaining Assembly graphics on Pages 7 to 11 as well in new patterns printed. But, we did not issue a correction for each of these graphics as it doesn't impact the final assembly process of the quilt. As long as your block looks like Illustration 5 when you start, everything in the instructions is correct! No text changes were required for this correction as well.