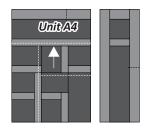

### ▶ Illustration 4

# ASSEMBLY GRAPHIC CORRECTION

Oops! When webuilt this graphic, we forgot to flip it over to the fabric side instead of the newsprint side. Please use the Illustrations #1 to #5 as shown to the left to build each graphic instead. The Illustration #5 graphic has been fixed throughout the remaining Assembly graphics on Pages 7 to 11 as well in new patterns printed. But, we did not issue a correction for each of these graphics as it doesn't impact the final assembly process of the quilt. As long as your block looks like Illustration 5 when you start, everything in the instructions is correct! No text changes were required for this correction as well.