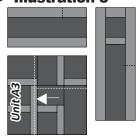

#### ▶ Illustration 3

# ASSEMBLY GRAPHIC CORRECTION

Oops! When webuilt this graphic, we forgot to flip it over to the fabric side instead of the newsprint side. Please use the Illustrations #1 to #5 as shown to the left to build each graphic instead. The Illustration #5 graphic has been fixed throughout the remaining Assembly graphics on Pages 7 to 11 as well in new patterns printed. But, we did not issue a correction for each of these graphics as it doesn't impact the final assembly process of the quilt. As long as your block looks like Illustration 5 when you start, everything in the instructions is correct! No text changes were required for this correction as well.