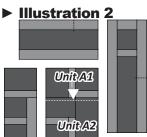

#### ▶ Illustration 1

# ASSEMBLY GRAPHIC CORRECTION

Oops! When webuilt this graphic, we forgot to flip it over to the fabric side instead of the newsprint side. Please use the Illustrations #1 to #5 as shown to the left to build each graphic instead. The Illustration #5 graphic has been fixed throughout the remaining Assembly graphics on Pages 7 to 11 as well in new patterns printed. But, we did not issue a correction for each of these graphics as it doesn't impact the final assembly process of the quilt. As long as your block looks like Illustration 5 when you start, everything in the instructions is correct! No text changes were required for this correction as well.