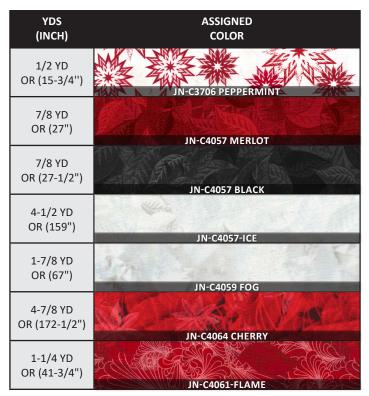

/8 YD<br>OR (63")  | JN-C4064 CHERRY   |
| Fabric C7<br>T-Templates C1, C2R, & C2L                   | 3/8 YD<br>OR (13")    | JN-C4059-FOG      |

## **Revised Cutting Instructions for Unit B1**

Step 1: Cut Fabric B1 as directed in the pattern, into (2) 5-1/4" x 42" strips.



Step 2: Stack the strips, right-side up. Using a Unit B1 Foundation Paper as a guide, cut around the edge on the solid dark line. Make sure to cut the Smart Corners!



Step 3: Clip the pieces together beneath one Unit B1 Foundation paper and place into the proper bag.

Step 4: You do not need the additional papers or cutting templates for this Unit.

Step 5: When it comes time to assemble the Unit B1 and B2 pieces, simply sew these pieces in place of Unit B1 to complete the block!

## **OVERALL PATTERN YARDAGE**