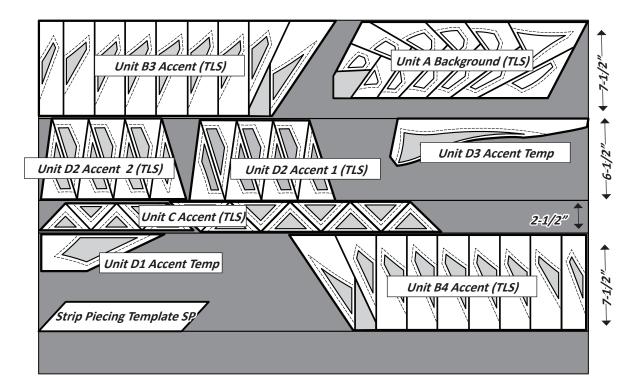

## ► Rainbow Cutting Instructions:

**Step 1:** Arrange and stack the **(8)** 27" by 42" strips *right-side-up* into one stack.

**Step 2:** Cut **(1)** strip from each color measuring 7-1/2" by 42". Position both *Unit B3 Accent (TLS)* & *Unit A Background (TLS)* onto the strips. Cut around each layout sheet matching the sizes of each layout sheet. Place the *Unit B3 Background (TLS)* pieces with Booklet 3. Place the *Unit A Background (TLS)* pieces with Booklet 2.

**Step 3:** Cut **(1)** strip from each color measuring 6-1/2" by 42". Position the *Unit D2 Accent 1 (TLS), Unit D2 Accent 2 (TLS), and Unit D3 Accent Temp* onto the strips. Cut around each template and place the pieces with Booklet 5.

**Step 4:** Cut **(1)** strip from each color measuring 2-1/2" by 42". Position **(1)** each *Unit C Accent Template C1 and C2* onto the strips. Cut around each template and place the pieces with Booklet 4.

**Step 5:** Cut **(1)** strip from each color measuring 7-1/2" by 42". Position **(1)** each of *Unit B4 Accent (TLS), Unit D1 Accent Template* and *Strip Piecing Temp SP* onto the strips. Cut around each template. Place the *Unit B4 Background (TLS)* pieces with Booklet 3, place the *Unit D1 Accent Temp* pieces with Booklet 2 and place the *Strip Piecing Template SP* with Booklet 2.