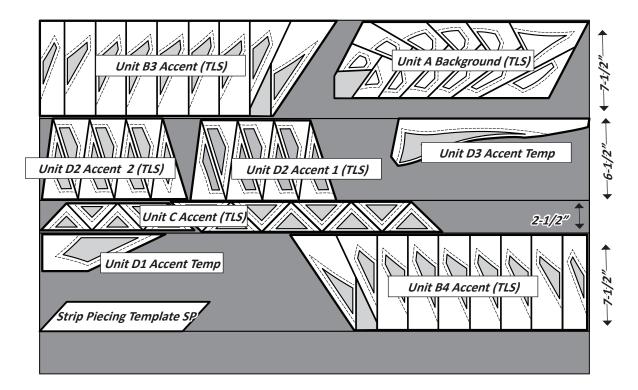

## ► Rainbow Cutting Instructions:

**Step 1:** Arrange and stack the **(8)** 27" by 42" strips *right-side-up* into one stack.

**Step 2:** Cut **(1)** strip from each color measuring 7-1/2" by 42". Position both *Unit B3 Accent (TLS)* & *Unit A Background (TLS)* onto the strips. Cut around each layout sheet matching the sizes of each layout sheet. Place the *Unit B3 Background (TLS)* pieces with Booklet 3. Place the *Unit A Background (TLS)* pieces with Booklet 2.

**Step 3:** Cut **(1)** strip from each color measuring 6-1/2" by 42". Position the *Unit D2 Accent 1 (TLS), Unit D2 Accent 2 (TLS), and Unit D3 Accent Temp* onto the strips. Cut around each template and place the pieces with Booklet 5.

**Step 4:** Cut **(1)** strip from each color measuring 2-1/2" by 42". Position **(1)** each *Unit C Accent Template C1 and C2* onto the strips. Cut around each template and place the pieces with Booklet 4.

**Step 5:** Cut **(1)** strip from each color measuring 7-1/2" by 42". Position **(1)** each of *Unit B4 Accent (TLS), Unit D1 Accent Template* and *Strip Piecing Temp SP* onto the strips. Cut around each template. Place the *Unit B4 Background (TLS)* pieces with Booklet 3, place the *Unit D1 Accent Temp* pieces with Booklet 5 and place the *Strip Piecing Template SP* with Booklet 3.