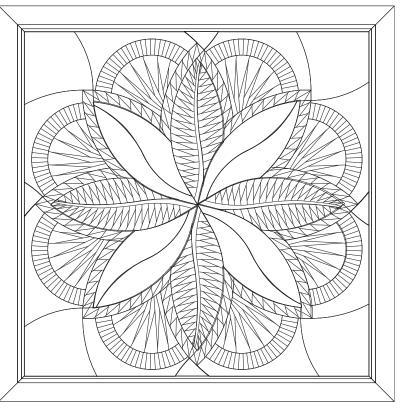

## Printable Line Drawings and Kitting Sheets!

Scan the QR Code below to find pictures of completed samples, kitting info, and a printable line drawing you can color! Also, find available technique tutorials and other information to help you successfully complete your Fire Island Hosta Quilt, one of Quiltworx.com's most popular publications!