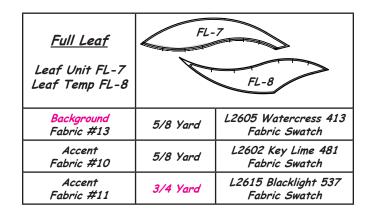

Background Fabric #13: 5/8 Yards (L2605 Watercress 413) 1. Cut (2) 11" by 42" strip. Place in Bag #7 with Leaf Temp FL-8.

Full Leaf: Unit FL-7 And FL-8, Kit Info! Background Fabric #13: 5/8 Yard (L2605 Watercress 413) (Light) Accent Fabric #10: 5/8 Yards (L2602 Key Lime 481) (Dark) Accent Fabric #11: 3/4 Yard (L2615 Blacklight 537) (Vein)